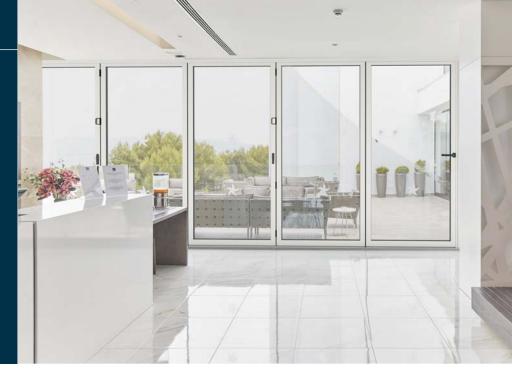

# **Bi-Fold System**



# **Bi-Fold System**

### **Transmittance**

Uw from 1,5 (W/m<sup>2</sup>K)

Please consult typology, dimensions and glass

#### Accoustic insulation

Maximum glazing: 34 mm.

#### **Finishes**

Possibility of dual colour Colour powder coating (RAL, mottled and rough) Wood effect powder coating Anti-bacterial powder coating Anodized

### Categories achieved at test centre

Air permeability (EN 12207:2000): Class 4

Water tightness

(EN 12208:2000): Class 9A Wind resistance

(EN 12210:2000): Class A3 Reference test 2.70 x 2.53 m. 3 sashes

Security Test (PAS 24:2012): APT

Reference test 2701 x 2517 mm. 3 sashes. Configuration 330



## Sections

**Profile thickness** 

Frame 73 mm.

Door 1,8 mm.

Sash 73 mm.

#### Polyamide strip length

Frame 20 mm. Sash 30 mm.











# Opening possibilities



Opening: Folding up to 14 sashes.

#### Maximum dimensions/sash

Maximum weight/sash

Width (L) = 1.200 mm. Height (H) = 3.300 mm. 120 Kg.

Please consult regarding maximum weight and dimensions for other opening types