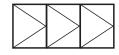

ld System**

### **Transmittance**

Uw from 1,5 (W/m<sup>2</sup>K)

Please consult typology, dimensions and glass

#### Accoustic insulation

Maximum glazing: 34 mm.

#### **Finishes**

Possibility of dual colour Colour powder coating (RAL, mottled and rough) Wood effect powder coating Anti-bacterial powder coating Anodized

### Categories achieved at test centre

Air permeability (EN 12207:2000): Class 4

Water tightness

(EN 12208:2000): Class 9A Wind resistance

(EN 12210:2000): Class A3 Reference test 2.70 x 2.53 m. 3 sashes

Security Test (PAS 24:2012): APT

Reference test 2701 x 2517 mm. 3 sashes. Configuration 330



## Sections

**Profile thickness** 

Frame 73 mm.

Door 1,8 mm.

Sash 73 mm.

#### Polyamide strip length

Frame 20 mm. Sash 30 mm.











# Opening possibilities



Opening: Folding up to 14 sashes.

#### Maximum dimensions/sash

Maximum weight/sash

Width (L) = 1.200 mm. Height (H) = 3.300 mm. 120 Kg.

Please consult regarding maximum weight and dimensions for other opening types