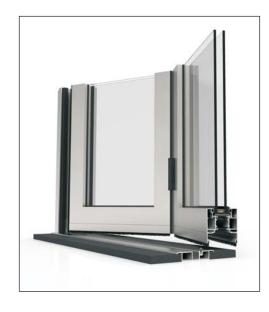

#### Accoustic insulation

Maximum glazing: 34 mm.

#### **Finishes**

Possibility of dual colour Colour powder coating (RAL, mottled and rough) Wood effect powder coating Anti-bacterial powder coating Anodized