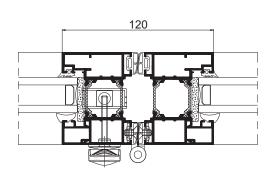

## Sections

**Profile thickness** 

Frame 73 mm.

Door 1,8 mm.

Sash 73 mm.

#### Polyamide strip length

Frame 20 mm. Sash 30 mm.