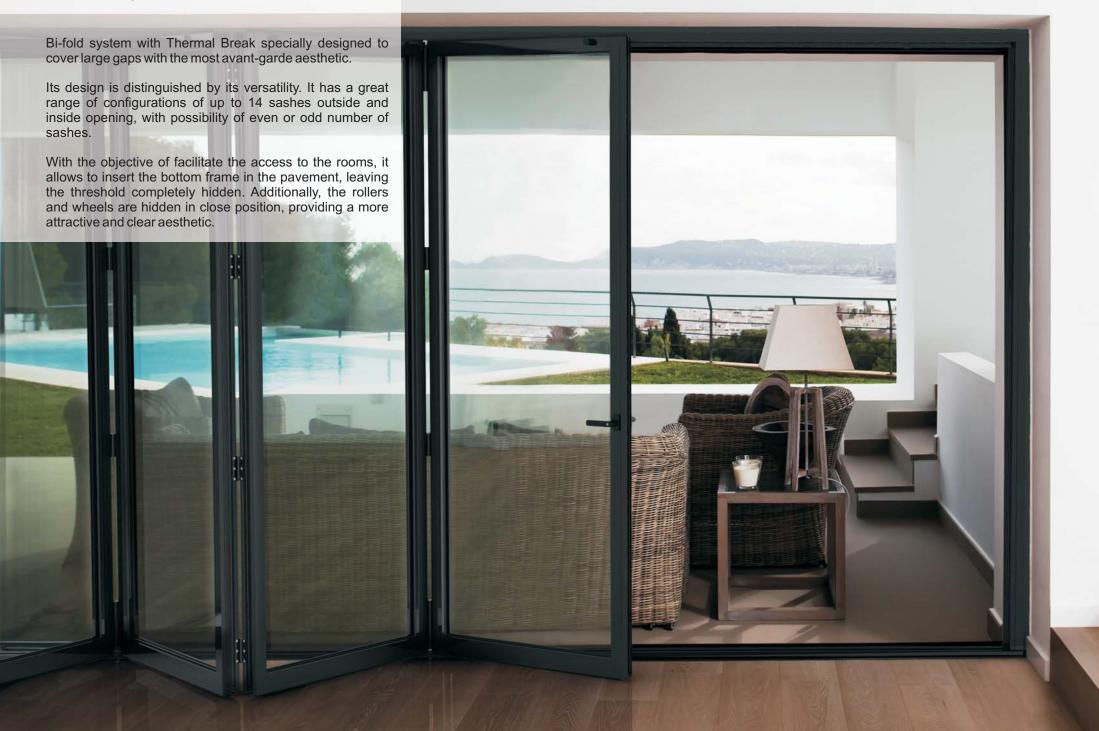

# **Bi-Fold System**



# **Bi-Fold System**

### **Transmittance**

Uw from 1,5 (W/m<sup>2</sup>K)

Please consult typology, dimensions and glass

#### Accoustic insulation

Maximum glazing: 34 mm.

#### **Finishes**

Possibility of dual colour Colour powder coating (RAL, mottled and rough) Wood effect powder coating Anti-bacterial powder coating Anodized

### Categories achieved at test centre

Air permeability (EN 12207:2000): Class 4

Water tightness

(EN 12208:2000): Class 9A Wind resistance

(EN 12210:2000): Class A3 Reference test 2.70 x 2.53 m. 3 sashes

Security Test (PAS 24:2012): APT

Reference test 2701 x 2517 mm. 3 sashes. Configuration 330



## Sections

**Profile thickness** 

Frame 73 mm.

Door 1,8 mm.

Sash 73 mm.

#### Polyamide strip length

Frame 20 mm. Sash 30 mm.











# Opening poss