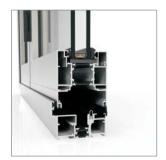

## Sections

**Profile thickness** 

Frame 73 mm.

Door 1,8 mm.

Sash 73 mm.

#### Polyamide strip length

Frame 20 mm. Sash 30 mm.